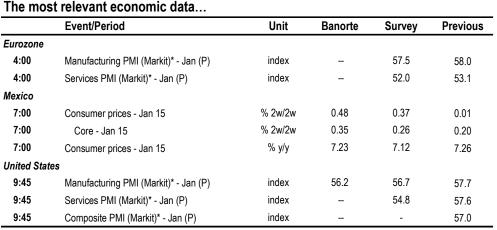

# **Financial Markets Daily**

Main drivers for the financial markets today...

- Stock markets and government bond yields lower, while the USD trades stronger, with higher risk aversion as concerns build about tensions in Ukraine as well as expectations of a hawkish tone by the Fed this week, while investors are waiting for the release of earnings results in several regions
- This week, markets squarely focused on the Fed decision. We do not see policy changes, although they will likely signal a rate hike in March. Given concerns about growth, we will also watch the WEO by the IMF, as well as the Global **Competitiveness Report from the WEF**
- Given increasing geopolitical tensions, the meeting of Eurozone foreign relations ministers in Brussels will be important. Moreover, Italian legislators will begin voting to choose the next president. Apart from the FOMC, monetary policy decisions in Hungary, Canada, Chile, South Africa and Colombia
- Heavy US data agenda, including 4Q21 GDP, PMIs, consumer confidence by the Conference Board and University of Michigan (Jan), trade balance, new home sales, durable goods orders, personal income and spending, PCE deflator (Dec) and housing prices (Nov)
- In other regions, the IFO survey (Jan) and 4Q21 GDP in Germany, unemployment rate (Nov) and inflation (Jan) in Brazil, consumer and economic confidence (Jan) in the Eurozone
- In Mexico, inflation in the 1<sup>st</sup> half of January stood at 0.39% 2w/2w, slightly above consensus. In coming days, releases include IGAE, retail sales (Nov), trade balance and public finance report (Dec)