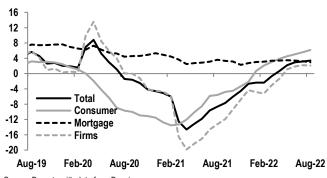

**Banking credit keeps climbing, highlighting an acceleration in consumer loans.** Banking credit to the non-financial private sector increased 3.4% y/y in real terms in August (see <u>Chart 1</u>), matching our estimate. This is the fifth consecutive month of positive rates. As in previous periods, growth was led by consumer loans. This is in line with our view about a positive performance of domestic consumption –and domestic demand in general– during the second half of the year. Likewise, we see a boost from the strength in fundamentals, such as <u>employment</u>. In addition, better conditions related to COVID-19 have led to stable mobility –with people having adapted to handling the rise and fall of contagions. The latter is consistent with positive rates in sales –in real terms, ANTAD figures grew 2.5% y/y in same-stores and 4.9% in total stores–, as well as +4.1% y/y in autos (AMIA data). On the downside, we believe activity keeps facing headwinds. According <u>INEGI's *Timely Indicator of Economic Activity*, industry fell marginally in August, while services would be flat. Another relevant factor is price pressures, which continued to rise in the period.</u>

By components, consumer loans kept expanding, up 6.2% y/y (previous: +5.6%), as seen in <u>Chart 2</u>. Inside, personal loans maintain the lead at +7.6% from +6.3%. Other relevant increases were in credit cards (+7.1% from +6.3%) and durable goods at +1.0% (previous: +0.2%). 'Others' moderated, although maintaining a double-digit expansion (+13.2% from +15.4%). Finally, payroll loans were unchanged at +6.2%.

Corporate loans slowed down at the margin, to +2.1% from +2.2%. Behavior inside was mostly skewed downwards, as seen in <u>Table 1</u>. The most relevant were in mass media with -320 bps (+5.0% from +8.2%) and professional services with -250 bps (+1.7% from +4.2%). On the contrary, manufacturing and construction had the largest advances at +1.7% (previous: +0.1) and -5.5% (previous: -6.9%), respectively.

# 🖀 BANORTE

Finally, mortgages decelerated for a fourth month in a row to +2.9% (previous: 3.3%), with both subsectors lower. Low-income housing fell to -11.1% (previous: -10.7%), while residential stood at +3.7% (previous: +4.3%).