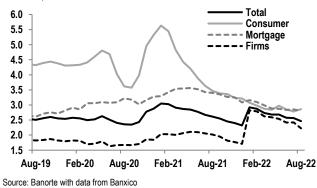

By components, consumer loans kept expanding, up 6.2% y/y (previous: +5.6%), as seen in <u>Chart 2</u>. Inside, personal loans maintain the lead at +7.6% from +6.3%. Other relevant increases were in credit cards (+7.1% from +6.3%) and durable goods at +1.0% (previous: +0.2%). 'Others' moderated, although maintaining a double-digit expansion (+13.2% from +15.4%). Finally, payroll loans were unchanged at +6.2%.

### Chart 1: Banking credit

Chart 2: Consumer credit % y/y in real terms

Chart 4: Non-performing loans: Consumer credit % of total portfolio