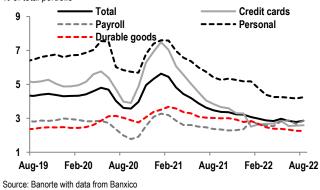

**Non-performing loans represent 2.5% of the total portfolio.** Inside, NPLs for corporate loans decreased by 20bp, to 2.2% from 2.4% (<u>Chart 3</u>). Mortgages also improved, standing at 2.8% from 2.9%, recovering from the uptick of the previous month. Finally, consumer loans NPLs were the only ones higher, climbing 10bps to 2.9%. Our reading of non-performing loans continues to be positive, highlighting their stability amid a more challenging backdrop.

### Chart 1: Banking credit

Chart 2: Consumer credit % y/y in real terms

Chart 4: Non-performing loans: Consumer credit % of total portfolio