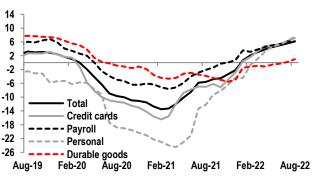

**Non-performing loans represent 2.5% of the total portfolio.** Inside, NPLs for corporate loans decreased by 20bp, to 2.2% from 2.4% (<u>Chart 3</u>). Mortgages also improved, standing at 2.8% from 2.9%, recovering from the uptick of the previous month. Finally, consumer loans NPLs were the only ones higher, climbing 10bps to 2.9%. Our reading of non-performing loans continues to be positive, highlighting their stability amid a more challenging backdrop.

### Chart 1: Banking credit

Chart 2: Consumer credit % y/y in real terms

Chart 4: Non-performing loans: Consumer credit % of total portfolio