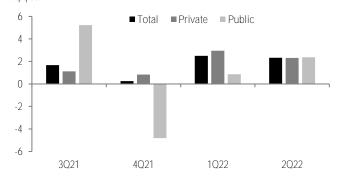

Investment stringed a second strong quarter, advancing 2.3%. The private sector stood at +2.3%, boosted by the nearshoring effect and despite the rise in input costs. The public sector registered a higher rate at 2.4% (Chart 6), not showing a slowdown after the *Felipe Ángeles* Airport inauguration, with support from spending related to other projects such as *Tren Maya* and *Dos Bocas* refinery. Government spending rose 1.5% in the context of the electoral process (see Chart 7). With this, domestic absorption (comprised of consumption, investment, and government spending) grew 1.7% according to our calculations, adding three quarters higher. On the other hand, exports surprised to the downside at -0.2%, contrasting with the dynamism in imports, but relatively consistent with some signs of moderation for the US economy.

|                     |      | % q   | /q sa |       | % q/c | g saar |
|---------------------|------|-------|-------|-------|-------|--------|
|                     | 2Q22 | 1Q22  | 4Q21  | 3Q21  | 2Q22  | 1Q22   |
| Aggregate supply    | 2.2  | 1.5   | 0.5   | 0.3   | 9.2   | 6.3    |
| GDP                 | 0.9  | 1.1   | 0.3   | -0.5  | 3.7   | 4.6    |
| Imports             | 5.0  | 3.2   | 1.0   | 2.6   | 21.7  | 13.6   |
| Aggregate demand    | 2.2  | 1.5   | 0.5   | 0.3   | 9.2   | 6.3    |
| Private consumption | 1.5  | 3.4   | 1.8   | -0.1  | 6.3   | 14.2   |
| Domestic            | 1.0  | 2.7   | 1.5   | 0.4   | 4.0   | 11.2   |
| Goods               | -0.1 | 1.7   | 1.1   | -0.5  | -0.5  | 6.8    |
| Services            | 2.0  | 2.9   | 2.4   | 1.6   | 8.4   | 12.1   |
| Imported            | 5.4  | 6.7   | 4.1   | 1.5   | 23.3  | 29.8   |
| Government spending | 1.5  | 0.5   | -0.5  | -1.8  | 6.3   | 1.9    |
| Investment          | 2.3  | 2.5   | 0.3   | 1.7   | 9.6   | 10.4   |
| Private             | 2.3  | 3.0   | 0.8   | 1.1   | 9.6   | 12.4   |
| Public              | 2.4  | 0.9   | -4.8  | 5.2   | 9.8   | 3.5    |
| Exports             | -0.2 | 2.3   | 3.4   | 4.0   | -0.7  | 9.4    |
| Inventories         | 22.6 | -43.8 | -23.1 | 154.5 | 126.3 | -90.0  |