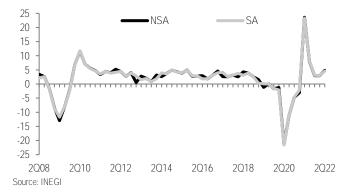

Aggregate supply and demand strength during 2Q22. Growth was 4.8% y/y, higher than the previous quarter (3.0%) and surpassing our forecast (3.6%). The annual rate was favored, to a certain extent, by the base effect, remembering that pandemic effects are still in play, albeit more modestly. In the supply side, GDP grew 2.0% y/y. Imports accelerated –after losing steam in the previous period– up 12.4% (previous 6.1%), as shown in Table 1. On the demand side, private consumption continued to grow at +6.5%, with investment also positive at 7.0% (Chart 3). Exports remained high at 9.3% (Chart 4). Lastly, government spending fell 0.3%. The quarter was characterized by greater mobility and the return to inperson activities -school and work- by a bigger share of the population, in addition to a lower number of contagions which favored domestic demand. However, it is also important to mention that inflationary pressures continued to accumulate, with initial increases in commodities -energy, grains, metals- and the persistence of supply chain disruptions (shortages of inputs and high transportation costs), which translated into substantial adjustments for food items. In this backdrop, we consider that dynamism could have been limited, but not exceeded, by inflationary pressures.

Table 1: Aggregate demand % y/y nsa, % y/y sa

|                         |       |        | % y/  | y nsa |                    |                    | % y  | 'y sa |
|-------------------------|-------|--------|-------|-------|--------------------|--------------------|------|-------|
|                         | 2Q22  | 1Q22   | 2Q21  | 1Q21  | Jan- <b>Jun'22</b> | Jan- <b>Jun'21</b> | 2022 | 2Q21  |
| Aggregate supply        | 4.8   | 3.0    | 23.6  | -3.1  | 3.9                | 8.8                | 4.6  | 23.3  |
| GDP                     | 2.0   | 1.8    | 19.9  | -3.8  | 1.9                | 6.9                | 1.9  | 19.5  |
| Imports                 | 12.4  | 6.1    | 35.2  | -1.0  | 9.3                | 14.4               | 12.3 | 35.1  |
| Goods                   | 12.3  | 5.3    | 34.6  | 0.3   | 8.8                | 15.1               |      |       |
| Services                | 14.4  | 27.5   | 51.0  | -26.6 | 20.7               | 0.1                |      |       |
| Aggregate demand        | 4.8   | 3.0    | 23.6  | -3.1  | 3.9                | 8.8                | 4.6  | 23.3  |
| Private consumption     | 6.5   | 7.2    | 23.4  | -4.6  | 6.8                | 7.8                | 6.7  | 23.0  |
| Domestic                | 5.6   | 7.8    | 22.5  | -6.9  | 6.7                | 6.1                | 5.7  | 22.1  |
| Goods                   | 1.8   | 3.8    | 25.0  | -1.4  | 2.8                | 10.3               | 2.1  | 24.4  |
| Services                | 9.4   | 11.9   | 20.1  | -12.1 | 10.6               | 2.1                | 9.2  | 19.8  |
| Imported                | 18.9  | 15.7   | 54.0  | 6.4   | 17.3               | 26.1               | 18.8 | 53.8  |
| Goods                   | 18.7  | 15.0   | 52.7  | 7.6   | 16.9               | 26.5               |      |       |
| Services                | 27.6  | 57.0   | 150.0 | -34.5 | 40.7               | 11.0               |      |       |
| Government spending     | -0.3  | 0.7    | 4.4   | -2.5  | 0.2                | 0.9                | -0.4 | 4.0   |
| Investment              | 7.0   | 5.6    | 31.7  | -5.9  | 6.3                | 9.7                | 6.9  | 31.7  |
| Private                 | 7.5   | 5.9    | 36.4  | -6.3  | 6.7                | 11.1               | 7.4  | 36.3  |
| Public                  | 3.7   | 4.0    | 6.3   | -3.5  | 3.9                | 1.1                | 3.4  | 6.2   |
| Exports                 | 9.3   | 10.0   | 33.7  | -4.2  | 9.7                | 12.0               | 9.8  | 34.5  |
| Goods                   | 8.3   | 7.1    | 29.1  | -1.3  | 7.7                | 12.0               | ==   | ==    |
| Services                | 25.1  | 73.0   | 210.7 | -41.4 | 45.3               | 10.3               |      |       |
| Inventories             | 36.0  | -11.1  | 1.3   | 84.7  | 2.2                | 50.0               | 34.8 | 8.3   |
| Statistical discrepancy | -97.1 | -284.8 | -19.7 | 617.2 | -175.6             | 27.7               |      |       |

Source: INEGI

Chart 1: Aggregate demand % y/y nsa, % y/y sa

Chart 3: Private consumption and investment % y/y nsa

2017 4Q17 2Q18 4Q18 2Q19 4Q19 2Q20 4Q20 2Q21 4Q21 2Q22 Source: INEGI

Chart 2: Aggregate demand % y/y, contribution to the annual change, nsa