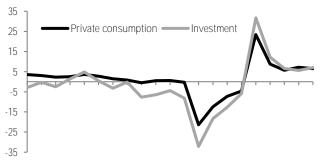

Aggregate supply and demand strength during 2Q22. Growth was 4.8% y/y, higher than the previous quarter (3.0%) and surpassing our forecast (3.6%). The annual rate was favored, to a certain extent, by the base effect, remembering that pandemic effects are still in play, albeit more modestly. In the supply side, GDP grew 2.0% y/y. Imports accelerated –after losing steam in the previous period– up 12.4% (previous 6.1%), as shown in Table 1. On the demand side, private consumption continued to grow at +6.5%, with investment also positive at 7.0% (Chart 3). Exports remained high at 9.3% (Chart 4). Lastly, government spending fell 0.3%. The quarter was characterized by greater mobility and the return to inperson activities -school and work- by a bigger share of the population, in addition to a lower number of contagions which favored domestic demand. However, it is also important to mention that inflationary pressures continued to accumulate, with initial increases in commodities -energy, grains, metals- and the persistence of supply chain disruptions (shortages of inputs and high transportation costs), which translated into substantial adjustments for food items. In this backdrop, we consider that dynamism could have been limited, but not exceeded, by inflationary pressures.

Investment stringed a second strong quarter, advancing 2.3%. The private sector stood at +2.3%, boosted by the nearshoring effect and despite the rise in input costs. The public sector registered a higher rate at 2.4% (Chart 6), not showing a slowdown after the *Felipe Ángeles* Airport inauguration, with support from spending related to other projects such as *Tren Maya* and *Dos Bocas* refinery. Government spending rose 1.5% in the context of the electoral process (see Chart 7). With this, domestic absorption (comprised of consumption, investment, and government spending) grew 1.7% according to our calculations, adding three quarters higher. On the other hand, exports surprised to the downside at -0.2%, contrasting with the dynamism in imports, but relatively consistent with some signs of moderation for the US economy.

Table 1: Aggregate demand % y/y nsa, % y/y sa

|                         |       |        | % y/  | y nsa |                    |                    | % y  | 'y sa |
|-------------------------|-------|--------|-------|-------|--------------------|--------------------|------|-------|
|                         | 2Q22  | 1Q22   | 2Q21  | 1Q21  | Jan- <b>Jun'22</b> | Jan- <b>Jun'21</b> | 2022 | 2Q21  |
| Aggregate supply        | 4.8   | 3.0    | 23.6  | -3.1  | 3.9                | 8.8                | 4.6  | 23.3  |
| GDP                     | 2.0   | 1.8    | 19.9  | -3.8  | 1.9                | 6.9                | 1.9  | 19.5  |
| Imports                 | 12.4  | 6.1    | 35.2  | -1.0  | 9.3                | 14.4               | 12.3 | 35.1  |
| Goods                   | 12.3  | 5.3    | 34.6  | 0.3   | 8.8                | 15.1               |      |       |
| Services                | 14.4  | 27.5   | 51.0  | -26.6 | 20.7               | 0.1                |      |       |
| Aggregate demand        | 4.8   | 3.0    | 23.6  | -3.1  | 3.9                | 8.8                | 4.6  | 23.3  |
| Private consumption     | 6.5   | 7.2    | 23.4  | -4.6  | 6.8                | 7.8                | 6.7  | 23.0  |
| Domestic                | 5.6   | 7.8    | 22.5  | -6.9  | 6.7                | 6.1                | 5.7  | 22.1  |
| Goods                   | 1.8   | 3.8    | 25.0  | -1.4  | 2.8                | 10.3               | 2.1  | 24.4  |
| Services                | 9.4   | 11.9   | 20.1  | -12.1 | 10.6               | 2.1                | 9.2  | 19.8  |
| Imported                | 18.9  | 15.7   | 54.0  | 6.4   | 17.3               | 26.1               | 18.8 | 53.8  |
| Goods                   | 18.7  | 15.0   | 52.7  | 7.6   | 16.9               | 26.5               |      |       |
| Services                | 27.6  | 57.0   | 150.0 | -34.5 | 40.7               | 11.0               |      |       |
| Government spending     | -0.3  | 0.7    | 4.4   | -2.5  | 0.2                | 0.9                | -0.4 | 4.0   |
| Investment              | 7.0   | 5.6    | 31.7  | -5.9  | 6.3                | 9.7                | 6.9  | 31.7  |
| Private                 | 7.5   | 5.9    | 36.4  | -6.3  | 6.7                | 11.1               | 7.4  | 36.3  |
| Public                  | 3.7   | 4.0    | 6.3   | -3.5  | 3.9                | 1.1                | 3.4  | 6.2   |
| Exports                 | 9.3   | 10.0   | 33.7  | -4.2  | 9.7                | 12.0               | 9.8  | 34.5  |
| Goods                   | 8.3   | 7.1    | 29.1  | -1.3  | 7.7                | 12.0               | ==   | ==    |
| Services                | 25.1  | 73.0   | 210.7 | -41.4 | 45.3               | 10.3               |      |       |
| Inventories             | 36.0  | -11.1  | 1.3   | 84.7  | 2.2                | 50.0               | 34.8 | 8.3   |
| Statistical discrepancy | -97.1 | -284.8 | -19.7 | 617.2 | -175.6             | 27.7               |      |       |