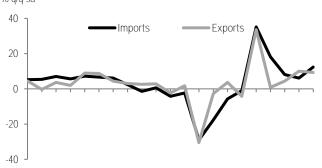

Investment stringed a second strong quarter, advancing 2.3%. The private sector stood at +2.3%, boosted by the nearshoring effect and despite the rise in input costs. The public sector registered a higher rate at 2.4% (Chart 6), not showing a slowdown after the *Felipe Ángeles* Airport inauguration, with support from spending related to other projects such as *Tren Maya* and *Dos Bocas* refinery. Government spending rose 1.5% in the context of the electoral process (see Chart 7). With this, domestic absorption (comprised of consumption, investment, and government spending) grew 1.7% according to our calculations, adding three quarters higher. On the other hand, exports surprised to the downside at -0.2%, contrasting with the dynamism in imports, but relatively consistent with some signs of moderation for the US economy.

On supply, imports grew 5.0% (<u>Chart 8</u>). This is relatively in line with the dynamism shown by domestic activity, even despite world trade restrictions—especially due to China's lockdowns in the context of zero COVID-19 policy. Finally, and as already reported, GDP surprised positively by growing 0.9%.

|                     |      | % q   | /q sa |       | % q/c | g saar |
|---------------------|------|-------|-------|-------|-------|--------|
|                     | 2Q22 | 1Q22  | 4Q21  | 3Q21  | 2Q22  | 1Q22   |
| Aggregate supply    | 2.2  | 1.5   | 0.5   | 0.3   | 9.2   | 6.3    |
| GDP                 | 0.9  | 1.1   | 0.3   | -0.5  | 3.7   | 4.6    |
| Imports             | 5.0  | 3.2   | 1.0   | 2.6   | 21.7  | 13.6   |
| Aggregate demand    | 2.2  | 1.5   | 0.5   | 0.3   | 9.2   | 6.3    |
| Private consumption | 1.5  | 3.4   | 1.8   | -0.1  | 6.3   | 14.2   |
| Domestic            | 1.0  | 2.7   | 1.5   | 0.4   | 4.0   | 11.2   |
| Goods               | -0.1 | 1.7   | 1.1   | -0.5  | -0.5  | 6.8    |
| Services            | 2.0  | 2.9   | 2.4   | 1.6   | 8.4   | 12.1   |
| Imported            | 5.4  | 6.7   | 4.1   | 1.5   | 23.3  | 29.8   |
| Government spending | 1.5  | 0.5   | -0.5  | -1.8  | 6.3   | 1.9    |
| Investment          | 2.3  | 2.5   | 0.3   | 1.7   | 9.6   | 10.4   |
| Private             | 2.3  | 3.0   | 0.8   | 1.1   | 9.6   | 12.4   |
| Public              | 2.4  | 0.9   | -4.8  | 5.2   | 9.8   | 3.5    |
| Exports             | -0.2 | 2.3   | 3.4   | 4.0   | -0.7  | 9.4    |
| Inventories         | 22.6 | -43.8 | -23.1 | 154.5 | 126.3 | -90.0  |

Chart 8: Exports and imports % q/q sa

2Q17 4Q17 2Q18 4Q18 2Q19 4Q19 2Q20 4Q20 2Q21 4Q21 2Q22

Source: INEGI