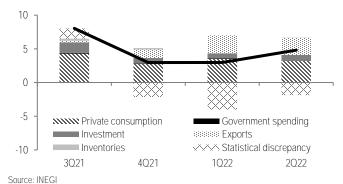

Additional sequential dynamism despite increasing headwinds. Aggregate supply and demand grew 2.2% q/q, higher than the 1.5% seen in 1Q22 (<u>Table 2</u>). Consumption maintained its positive trend, up 1.5%. Although this implies a slowdown relative to the previous quarter, we consider that it is quite positive, once again reflecting strength in consumer fundamentals. Remittances continued to increase in the period, with historical levels of Mexican employees in the US. Domestic employment managed to maintain a favorable trend at the end of the period, with a higher participation rate compared to the end of 1Q22.

Investment stringed a second strong quarter, advancing 2.3%. The private sector stood at +2.3%, boosted by the nearshoring effect and despite the rise in input costs. The public sector registered a higher rate at 2.4% (Chart 6), not showing a slowdown after the *Felipe Ángeles* Airport inauguration, with support from spending related to other projects such as *Tren Maya* and *Dos Bocas* refinery. Government spending rose 1.5% in the context of the electoral process (see Chart 7). With this, domestic absorption (comprised of consumption, investment, and government spending) grew 1.7% according to our calculations, adding three quarters higher. On the other hand, exports surprised to the downside at -0.2%, contrasting with the dynamism in imports, but relatively consistent with some signs of moderation for the US economy.

|                     |      | % q   | /q sa |       | % q/c | g saar |
|---------------------|------|-------|-------|-------|-------|--------|
|                     | 2Q22 | 1Q22  | 4Q21  | 3Q21  | 2Q22  | 1Q22   |
| Aggregate supply    | 2.2  | 1.5   | 0.5   | 0.3   | 9.2   | 6.3    |
| GDP                 | 0.9  | 1.1   | 0.3   | -0.5  | 3.7   | 4.6    |
| Imports             | 5.0  | 3.2   | 1.0   | 2.6   | 21.7  | 13.6   |
| Aggregate demand    | 2.2  | 1.5   | 0.5   | 0.3   | 9.2   | 6.3    |
| Private consumption | 1.5  | 3.4   | 1.8   | -0.1  | 6.3   | 14.2   |
| Domestic            | 1.0  | 2.7   | 1.5   | 0.4   | 4.0   | 11.2   |
| Goods               | -0.1 | 1.7   | 1.1   | -0.5  | -0.5  | 6.8    |
| Services            | 2.0  | 2.9   | 2.4   | 1.6   | 8.4   | 12.1   |
| Imported            | 5.4  | 6.7   | 4.1   | 1.5   | 23.3  | 29.8   |
| Government spending | 1.5  | 0.5   | -0.5  | -1.8  | 6.3   | 1.9    |
| Investment          | 2.3  | 2.5   | 0.3   | 1.7   | 9.6   | 10.4   |
| Private             | 2.3  | 3.0   | 0.8   | 1.1   | 9.6   | 12.4   |
| Public              | 2.4  | 0.9   | -4.8  | 5.2   | 9.8   | 3.5    |
| Exports             | -0.2 | 2.3   | 3.4   | 4.0   | -0.7  | 9.4    |
| Inventories         | 22.6 | -43.8 | -23.1 | 154.5 | 126.3 | -90.0  |