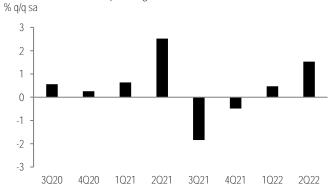

Additional sequential dynamism despite increasing headwinds. Aggregate supply and demand grew 2.2% q/q, higher than the 1.5% seen in 1Q22 (<u>Table 2</u>). Consumption maintained its positive trend, up 1.5%. Although this implies a slowdown relative to the previous quarter, we consider that it is quite positive, once again reflecting strength in consumer fundamentals. Remittances continued to increase in the period, with historical levels of Mexican employees in the US. Domestic employment managed to maintain a favorable trend at the end of the period, with a higher participation rate compared to the end of 1Q22.

Investment stringed a second strong quarter, advancing 2.3%. The private sector stood at +2.3%, boosted by the nearshoring effect and despite the rise in input costs. The public sector registered a higher rate at 2.4% (Chart 6), not showing a slowdown after the *Felipe Ángeles* Airport inauguration, with support from spending related to other projects such as *Tren Maya* and *Dos Bocas* refinery. Government spending rose 1.5% in the context of the electoral process (see Chart 7). With this, domestic absorption (comprised of consumption, investment, and government spending) grew 1.7% according to our calculations, adding three quarters higher. On the other hand, exports surprised to the downside at -0.2%, contrasting with the dynamism in imports, but relatively consistent with some signs of moderation for the US economy.

On supply, imports grew 5.0% (<u>Chart 8</u>). This is relatively in line with the dynamism shown by domestic activity, even despite world trade restrictions—especially due to China's lockdowns in the context of zero COVID-19 policy. Finally, and as already reported, GDP surprised positively by growing 0.9%.

|                     |      | % q   | /q sa |       | % q/c | g saar |
|---------------------|------|-------|-------|-------|-------|--------|
|                     | 2Q22 | 1Q22  | 4Q21  | 3Q21  | 2Q22  | 1Q22   |
| Aggregate supply    | 2.2  | 1.5   | 0.5   | 0.3   | 9.2   | 6.3    |
| GDP                 | 0.9  | 1.1   | 0.3   | -0.5  | 3.7   | 4.6    |
| Imports             | 5.0  | 3.2   | 1.0   | 2.6   | 21.7  | 13.6   |
| Aggregate demand    | 2.2  | 1.5   | 0.5   | 0.3   | 9.2   | 6.3    |
| Private consumption | 1.5  | 3.4   | 1.8   | -0.1  | 6.3   | 14.2   |
| Domestic            | 1.0  | 2.7   | 1.5   | 0.4   | 4.0   | 11.2   |
| Goods               | -0.1 | 1.7   | 1.1   | -0.5  | -0.5  | 6.8    |
| Services            | 2.0  | 2.9   | 2.4   | 1.6   | 8.4   | 12.1   |
| Imported            | 5.4  | 6.7   | 4.1   | 1.5   | 23.3  | 29.8   |
| Government spending | 1.5  | 0.5   | -0.5  | -1.8  | 6.3   | 1.9    |
| Investment          | 2.3  | 2.5   | 0.3   | 1.7   | 9.6   | 10.4   |
| Private             | 2.3  | 3.0   | 0.8   | 1.1   | 9.6   | 12.4   |
| Public              | 2.4  | 0.9   | -4.8  | 5.2   | 9.8   | 3.5    |
| Exports             | -0.2 | 2.3   | 3.4   | 4.0   | -0.7  | 9.4    |
| Inventories         | 22.6 | -43.8 | -23.1 | 154.5 | 126.3 | -90.0  |