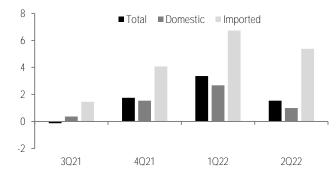

However, we note that average wages fell in real terms during the period, affected by inflation. Within the domestic category (1.0%), services increased 2.0%, probably favored by more in-person activities and entertainment, while goods fell 0.1%. The imported branch rose 5.4% (<u>Chart 5</u>).

On supply, imports grew 5.0% (<u>Chart 8</u>). This is relatively in line with the dynamism shown by domestic activity, even despite world trade restrictions—especially due to China's lockdowns in the context of zero COVID-19 policy. Finally, and as already reported, GDP surprised positively by growing 0.9%.

|                     |      | % q   | /q sa |       | % q/c | g saar |
|---------------------|------|-------|-------|-------|-------|--------|
|                     | 2Q22 | 1Q22  | 4Q21  | 3Q21  | 2Q22  | 1Q22   |
| Aggregate supply    | 2.2  | 1.5   | 0.5   | 0.3   | 9.2   | 6.3    |
| GDP                 | 0.9  | 1.1   | 0.3   | -0.5  | 3.7   | 4.6    |
| Imports             | 5.0  | 3.2   | 1.0   | 2.6   | 21.7  | 13.6   |
| Aggregate demand    | 2.2  | 1.5   | 0.5   | 0.3   | 9.2   | 6.3    |
| Private consumption | 1.5  | 3.4   | 1.8   | -0.1  | 6.3   | 14.2   |
| Domestic            | 1.0  | 2.7   | 1.5   | 0.4   | 4.0   | 11.2   |
| Goods               | -0.1 | 1.7   | 1.1   | -0.5  | -0.5  | 6.8    |
| Services            | 2.0  | 2.9   | 2.4   | 1.6   | 8.4   | 12.1   |
| Imported            | 5.4  | 6.7   | 4.1   | 1.5   | 23.3  | 29.8   |
| Government spending | 1.5  | 0.5   | -0.5  | -1.8  | 6.3   | 1.9    |
| Investment          | 2.3  | 2.5   | 0.3   | 1.7   | 9.6   | 10.4   |
| Private             | 2.3  | 3.0   | 0.8   | 1.1   | 9.6   | 12.4   |
| Public              | 2.4  | 0.9   | -4.8  | 5.2   | 9.8   | 3.5    |
| Exports             | -0.2 | 2.3   | 3.4   | 4.0   | -0.7  | 9.4    |
| Inventories         | 22.6 | -43.8 | -23.1 | 154.5 | 126.3 | -90.0  |

Chart 8: Exports and imports % q/q sa

2Q17 4Q17 2Q18 4Q18 2Q19 4Q19 2Q20 4Q20 2Q21 4Q21 2Q22

Source: INEGI