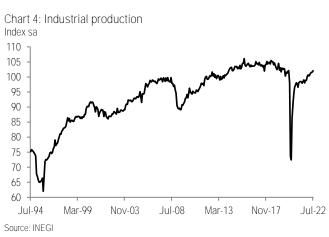

Sequential uptick, driven by strength in manufacturing. Industry rose 0.4% m/m (Chart 3), adding five consecutive months of gains. As such, in this period it accumulates a 1.8% expansion. With this, production stands practically in line with its pre-pandemic metric (February 2020) but is still 3.8% lower than its historical high in September 2015 (Chart 4). Manufacturing climbed strongly at +1.6%. This is consistent with a better scenario in the US, with the same indicator showing a positive rate. Locally, the impact of the fifth COVID-19 wave was lower in the labor market and, therefore, in production. Both factors are in line with IMEF's manufacturing PMI, with improvements in 'new orders' and 'production'. By categories, there is a slight upward bias, with 13 out of 21 subsectors higher (Table 2). Some of the largest increases were in oil and carbon (+18.0%) and transportation (+6.0%), to name a few. Meanwhile, declines centered on clothing (-6.7%) and chemicals (-1.6%).