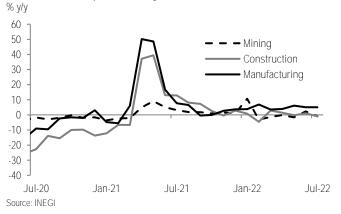

**Industry keeps recovering in annual terms.** The sector rose 2.6% y/y (see Chart 1), lower than consensus (2.9%) but higher than our estimate (1.6%). Using seasonally adjusted figures, growth was 3.5% y/y. This is much better than the 2.7% within INEGI's *Timely Indicator of Economic Activity*. Inside and with original data, manufacturing remained as the main driver (5.1%), followed by mining at -0.8% and construction at -1.0% (see <u>Chart 2</u>). For details, please refer to <u>Table 1</u>.

Source: INEGI

Chart 2: Industrial production by sector