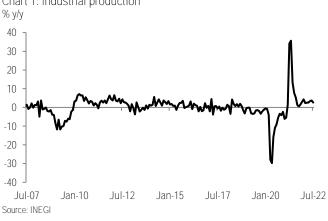

**Industry keeps recovering in annual terms.** The sector rose 2.6% y/y (see Chart 1), lower than consensus (2.9%) but higher than our estimate (1.6%). Using seasonally adjusted figures, growth was 3.5% y/y. This is much better than the 2.7% within INEGI's *Timely Indicator of Economic Activity*. Inside and with original data, manufacturing remained as the main driver (5.1%), followed by mining at -0.8% and construction at -1.0% (see <u>Chart 2</u>). For details, please refer to <u>Table 1</u>.

Sequential uptick, driven by strength in manufacturing. Industry rose 0.4% m/m (Chart 3), adding five consecutive months of gains. As such, in this period it accumulates a 1.8% expansion. With this, production stands practically in line with its pre-pandemic metric (February 2020) but is still 3.8% lower than its historical high in September 2015 (Chart 4). Manufacturing climbed strongly at +1.6%. This is consistent with a better scenario in the US, with the same indicator showing a positive rate. Locally, the impact of the fifth COVID-19 wave was lower in the labor market and, therefore, in production. Both factors are in line with IMEF's manufacturing PMI, with improvements in 'new orders' and 'production'. By categories, there is a slight upward bias, with 13 out of 21 subsectors higher (Table 2). Some of the largest increases were in oil and carbon (+18.0%) and transportation (+6.0%), to name a few. Meanwhile, declines centered on clothing (-6.7%) and chemicals (-1.6%).