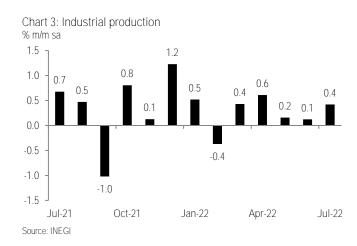

Sequential uptick, driven by strength in manufacturing. Industry rose 0.4% m/m (Chart 3), adding five consecutive months of gains. As such, in this period it accumulates a 1.8% expansion. With this, production stands practically in line with its pre-pandemic metric (February 2020) but is still 3.8% lower than its historical high in September 2015 (Chart 4). Manufacturing climbed strongly at +1.6%. This is consistent with a better scenario in the US, with the same indicator showing a positive rate. Locally, the impact of the fifth COVID-19 wave was lower in the labor market and, therefore, in production. Both factors are in line with IMEF's manufacturing PMI, with improvements in 'new orders' and 'production'. By categories, there is a slight upward bias, with 13 out of 21 subsectors higher (Table 2). Some of the largest increases were in oil and carbon (+18.0%) and transportation (+6.0%), to name a few. Meanwhile, declines centered on clothing (-6.7%) and chemicals (-1.6%).