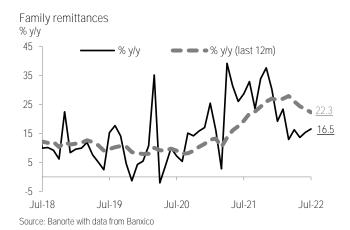

# Family remittances – New historical high in July on a strong US labor market

- Remittances (July): US\$5,296.8 million; Banorte: US\$5,131.8mn; consensus: US\$5,118.6mn; (range: US\$4,853.1mn to US\$5,310.0mn) previous: US\$5,144.0mn
- Inflows grew 16.5% y/y, accelerating at the margin and maintaining a double-digit pace. As such, they reached a new high both for a single month flow, as well as the 12-month sum at US\$56,206.1 million
- The number of operations was 13.0 million (12.1% y/y) driving strength in the period, with the average amount sent standing at US\$406.13 (4.0%)
- Seasonally adjusted, inflows increased 4.4% m/m despite a more difficult base effect after growing 2.1% in the previous month. As such, this figure also reached a new historical high
- We will watch the US nonfarm payrolls report carefully tomorrow given signs of an economic deceleration. Nevertheless, we remain optimistic about remittances ahead

Remittances surprise higher again in July. The amount was US\$5,296.8 million, higher than consensus and our call, reaching a new historical high. Growth reached 16.5% y/y, accelerating at the margin despite a more difficult base effect. As such, it is the third consecutive month with the absolute amount surpassing US\$5 billion. Moreover, the 12-month sum reached US\$56,206.1 million, which is also new maximum in the series. Hence, we believe results are very positive. This is more relevant when factoring-in that US activity and price data for July were mixed. On the positive side, industrial production (+0.6% m/m) and the 'control group' within retail sales (0.8%) surprised to the upside. Nevertheless, housing decelerated sharply –among them housing starts, building permits, existing and new home sales. This is likely due to higher interest rates that have affected builders' financing costs and mortgage rates. This is especially relevant as construction is among the key employers of Mexican migrants. Regarding CPI, developments were better at the margin (0.0% m/m), with some relief from lower energy prices (particularly gasoline). Although the annual rate remained very high at 8.5%, this helped lessen the impact on real average hourly earnings (at -3.0% y/y from -3.4% in June). On the contrary, other key items such as shelter (+0.5% m/m) and food (1.1%) kept rising at a relatively fast pace.

Relevant sequential increase. Seasonally adjusted, remittances grew 4.4% m/m. This is even more favorable considering that it came after the +2.1% of the previous month. The new amount is also a new historical high. In this sense, the trend remains quite strong. Moreover, the labor market backdrop in the US still points to enough resiliency. Specifically, July's nonfarm payrolls surprised positively with a net creation of 528k positions, and the unemployment rate an inch lower, to 3.5%. The latter metric was even better for Hispanics and Latinos, dropping to an historical low of 3.9% from 4.3%, with the series available since 1975. In this backdrop, we calculate that, among Mexicans, it declined by 72bps, also reaching 3.5%. The working age population—including 'natives', 'non-native citizens', and 'non-citizens' (legal or illegal)— increased by slightly more than 200k, returning to the 28.0 million level observed in May. In turn, there were 125k more employees. Although these results were not enough to reverse the losses of the previous month, it is our take that it is enough evidence to judge that the labor market remained healthy.