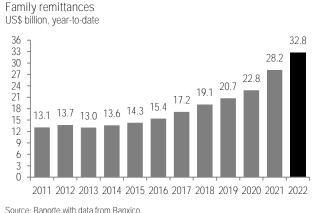

# Family remittances – New historical high in July on a strong US labor market

- Remittances (July): US\$5,296.8 million; Banorte: US\$5,131.8mn; consensus: US\$5,118.6mn; (range: US\$4,853.1mn to US\$5,310.0mn) previous: US\$5,144.0mn
- Inflows grew 16.5% y/y, accelerating at the margin and maintaining a double-digit pace. As such, they reached a new high both for a single month flow, as well as the 12-month sum at US\$56,206.1 million
- The number of operations was 13.0 million (12.1% y/y) driving strength in the period, with the average amount sent standing at US\$406.13 (4.0%)
- Seasonally adjusted, inflows increased 4.4% m/m despite a more difficult base effect after growing 2.1% in the previous month. As such, this figure also reached a new historical high
- We will watch the US nonfarm payrolls report carefully tomorrow given signs of an economic deceleration. Nevertheless, we remain optimistic about remittances ahead

Remittances surprise higher again in July. The amount was US\$5,296.8 million, higher than consensus and our call, reaching a new historical high. Growth reached 16.5% y/y, accelerating at the margin despite a more difficult base effect. As such, it is the third consecutive month with the absolute amount surpassing US\$5 billion. Moreover, the 12-month sum reached US\$56,206.1 million, which is also new maximum in the series. Hence, we believe results are very positive. This is more relevant when factoring-in that US activity and price data for July were mixed. On the positive side, industrial production (+0.6% m/m) and the 'control group' within retail sales (0.8%) surprised to the upside. Nevertheless, housing decelerated sharply –among them housing starts, building permits, existing and new home sales. This is likely due to higher interest rates that have affected builders' financing costs and mortgage rates. This is especially relevant as construction is among the key employers of Mexican migrants. Regarding CPI, developments were better at the margin (0.0% m/m), with some relief from lower energy prices (particularly gasoline). Although the annual rate remained very high at 8.5%, this helped lessen the impact on real average hourly earnings (at -3.0% y/y from -3.4% in June). On the contrary, other key items such as shelter (+0.5% m/m) and food (1.1%) kept rising at a relatively fast pace.