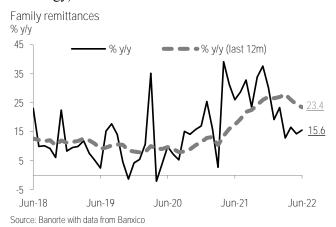

# Family remittances – Strong in June despite signs of an economic cooldown

- Remittances (June): US\$5,152.5 million; Banorte: US\$4,944.7mn; consensus: US\$5,000.0mn; (range: US\$4,783.0mn to US\$5,191.0mn) previous: US\$5,172.5mn
- Inflows grew 15.6% y/y, albeit marginally lower in absolute terms after May's new historical high, which was helped by seasonality. Year-to-date, remittances have advanced 16.6%
- The number of operations was reduced to 12.6 million, although still at a double-digit pace (11.4% y/y). Meanwhile, the average amount sent accelerated strongly, standing at US\$407.77 (+3.7% y/y)
- Seasonally adjusted, inflows grew 1.6% m/m, more than reversing the 1.4% of drop seen in May and a new historical high. This is very relevant considering signs of a deceleration in the US economy and employment among Mexican migrants
- Given the performance in 1H22, we maintain our US\$56.5 billion estimate for full-year inflows. Nevertheless, risks may be skewing slightly to the downside as fears of a recession in the US remain elevated

Remittances above consensus in June. The amount stood at US\$5,152.5 million, higher than consensus (US\$5,000 million) and our call. Growth remains high at 15.6% y/y, with the pace even inching higher at the margin. In absolute terms, the amount was modestly lower, albeit quite elevated when considering that May is typically the strongest period of the year as more resources are sent due to Mother's Day. Overall, results remain very positive. In this sense, inflows have reached US\$27.6 billion year-to-date, up 16.6%. This is even more notable when considering some tentative signals of a slowdown that should be heeded carefully. Among them, regular gasoline prices reached new highs since the series is available (1990), reaching US\$4.87 per gallon in the period. In our view, this is important as it impacts households' purchasing power, with real average hourly earnings more negative (-3.6% y/y). Retail sales grew 1.0% m/m, but we are very cautious with this figure as it is distorted to the upside given that it is expressed in nominal terms. On the other hand, industrial production (in real terms) contracted 0.2% m/m, with the 'employment' component within the ISM manufacturing also declining.

Source: Banorte with data from Banxico

Very healthy sequential advance, reaching a new high. Seasonally adjusted, remittances gained 1.6% m/m, managing to more than reverse the -1.4% drop seen in May. As a result, the amount reached US\$4,829 million, which is a new historical high. In our view, this is even more positive given signs of some setbacks in the US labor market during the period. The US economy kept creating jobs, with nonfarm payrolls at +372 thousand and the unemployment rate for a fourth month in a row at 3.6%. For Hispanics and Latinos, the latter metric was also unchanged, standing at 4.3%. Nevertheless, we calculate that among Mexicans, it increased to 4.5% from 4.2%. In this respect, we saw a fall of 495.8 thousand in the working age population -including 'natives', 'non-native citizens', and 'non-citizens' (legal or illegal)- after two months reaching new maximums, with the total at 27.8 million. Total employees fell by 307.5 thousand, with the largest drop in 'natives' at -291,668. The labor force was also lower, which could be because of the rise in COVID-19 cases and voluntary lockdowns (as the government has not reimposed mobility restrictions again). Lastly, we note that the construction sector, which is an important employer of Mexican migrants, showed also lower housing starts, construction permits and existing home sales in June. We think this is starting to reflect the effect of the Fed's hiking cycle. Despite of this, the payrolls report showed 13 thousand new positions in this sector, which is positive despite decelerating at the margin.

Short-term dynamics will be more relevant as economic risks are on the rise. Given remittances' growth already observed in 1H22, we remain confident about our full-year forecast of US\$56.5 billion. For this to be achieved, an average of US\$4,823 million per month are needed. This is higher than the last twelve-month average (US\$4,625.3). Despite of this, we think this remains quite feasible given recent surprises.