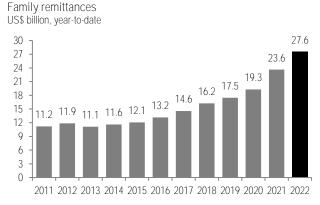

# Family remittances – Strong in June despite signs of an economic cooldown

- Remittances (June): US\$5,152.5 million; Banorte: US\$4,944.7mn; consensus: US\$5,000.0mn; (range: US\$4,783.0mn to US\$5,191.0mn) previous: US\$5,172.5mn
- Inflows grew 15.6% y/y, albeit marginally lower in absolute terms after May's new historical high, which was helped by seasonality. Year-to-date, remittances have advanced 16.6%
- The number of operations was reduced to 12.6 million, although still at a double-digit pace (11.4% y/y). Meanwhile, the average amount sent accelerated strongly, standing at US\$407.77 (+3.7% y/y)
- Seasonally adjusted, inflows grew 1.6% m/m, more than reversing the 1.4% of drop seen in May and a new historical high. This is very relevant considering signs of a deceleration in the US economy and employment among Mexican migrants
- Given the performance in 1H22, we maintain our US\$56.5 billion estimate for full-year inflows. Nevertheless, risks may be skewing slightly to the downside as fears of a recession in the US remain elevated

Remittances above consensus in June. The amount stood at US\$5,152.5 million, higher than consensus (US\$5,000 million) and our call. Growth remains high at 15.6% y/y, with the pace even inching higher at the margin. In absolute terms, the amount was modestly lower, albeit quite elevated when considering that May is typically the strongest period of the year as more resources are sent due to Mother's Day. Overall, results remain very positive. In this sense, inflows have reached US\$27.6 billion year-to-date, up 16.6%. This is even more notable when considering some tentative signals of a slowdown that should be heeded carefully. Among them, regular gasoline prices reached new highs since the series is available (1990), reaching US\$4.87 per gallon in the period. In our view, this is important as it impacts households' purchasing power, with real average hourly earnings more negative (-3.6% y/y). Retail sales grew 1.0% m/m, but we are very cautious with this figure as it is distorted to the upside given that it is expressed in nominal terms. On the other hand, industrial production (in real terms) contracted 0.2% m/m, with the 'employment' component within the ISM manufacturing also declining.