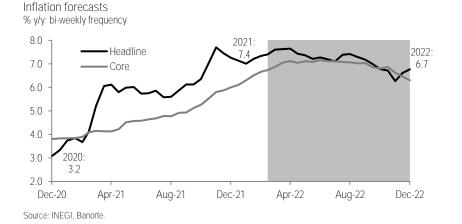

# Inflation 2022– Year-end now seen at 6.7% amid more challenging conditions abroad

- We believe the inflation outlook has deteriorated significantly in the past couple of weeks, leading us to revise our year-end forecast for 2022 to 6.7% y/y (previous: 4.4%)
- Both core and non-core inflation would be higher, forecasting them at 6.4% and 7.6%, respectively
- The main drivers behind our revision include:
  - (1) Higher prices of energy and other commodities, along with increased MXN volatility due to the war in Ukraine;
  - (2) Upside surprises at the core from prevailing supply disruptions, further cost increases, and additional changes in consumption patterns; and
  - (3) More difficult weather conditions that would impact crops, as well as other sectors
- Some downside risks may be materializing (*e.g.* an improvement on virus conditions and mobility), albeit it is our take that drivers to the upside will be more persistent and stronger in magnitude, resulting in a more modest reduction in annual inflation for the rest of the year
- Considering this backdrop along and a more hawkish stance by the Fed, we maintain our call for a 50bps hike by Banxico on Thursday. Moreover, we now believe this will be followed by an increase of the same magnitude in May
- Following this, we expect +25bps adjustments in the five remaining decisions of the year, in line with the similar moves by the Federal Reserve, taking the reference rate to 8.25% (previous: 7.50%)

**Inflation at 6.7% y/y by the end of 2022.** This represents 230bps more than our previous estimate. In our view, the outlook for inflation has deteriorated significantly in the past couple of weeks, mainly (but not exclusively) because of the reverberations of the war in Ukraine across global markets. In particular, we now expect both the core and non-core higher at 6.4% (previous: 4.1%) and 7.6% (previous: 5.1%), in the same order. Most shocks still seem to be mainly originating abroad, albeit likely with a more sizable domestic impact in the price formation process given built-up cost pressures and more lasting effects.

## 7 BANORTE

A more challenging backdrop for inflation. Inflation dynamics have become more complex since 2020, especially at the core. This component has shown more persistent pressures and has consistently overshoot estimates (chart below, left) because of several factors, including: (1) Supply disruptions; (2) cost increases; and (3) changes in consumption patterns, among others. However, and contrary to our expectations, these have extended further into 2022, resulting in additional challenges for prices. Lastly, the war in Ukraine has triggered sharp increases across most commodities –especially energy (chart below, right)–, which we see as having both direct and indirect effects on CPI as costs pass-through to consumers. Lastly, we expect adverse weather effects to keep weighing on crops, with additional reports of distortions from an extended process of the *La Niña* phenomenon.