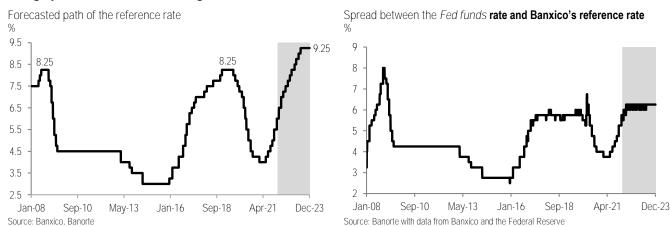

# Inflation 2022– Year-end now seen at 6.7% amid more challenging conditions abroad

- We believe the inflation outlook has deteriorated significantly in the past couple of weeks, leading us to revise our year-end forecast for 2022 to 6.7% y/y (previous: 4.4%)
- Both core and non-core inflation would be higher, forecasting them at 6.4% and 7.6%, respectively
- The main drivers behind our revision include:
  - (1) Higher prices of energy and other commodities, along with increased MXN volatility due to the war in Ukraine;
  - (2) Upside surprises at the core from prevailing supply disruptions, further cost increases, and additional changes in consumption patterns; and
  - (3) More difficult weather conditions that would impact crops, as well as other sectors
- Some downside risks may be materializing (*e.g.* an improvement on virus conditions and mobility), albeit it is our take that drivers to the upside will be more persistent and stronger in magnitude, resulting in a more modest reduction in annual inflation for the rest of the year
- Considering this backdrop along and a more hawkish stance by the Fed, we maintain our call for a 50bps hike by Banxico on Thursday. Moreover, we now believe this will be followed by an increase of the same magnitude in May
- Following this, we expect +25bps adjustments in the five remaining decisions of the year, in line with the similar moves by the Federal Reserve, taking the reference rate to 8.25% (previous: 7.50%)

Inflation surprises in the core component\* Basis points

Banxico to take a more aggressive approach in its hiking cycle. We maintain

our forecast that the central bank will increase the reference rate by 50bps this Thursday. However, we now forecast +50bps also in May (previous: +25bps), mainly on a more complex short-term inflation outlook –at a high of 7.6% in April– and challenging financial conditions. After this, Banxico would follow a more hawkish Fed –now forecasting 25bps hikes in each of the 6 decisions left this year– with +25bps steps in the five remaining meetings after May (June, August, September, November and December). With this, the rate would reach 8.25% by the end of 2022 (previous: 7.50%). For 2023, we still anticipate an accumulated 100bps increase, although now front-loaded to 1H23, ending the hiking cycle earlier and with a higher terminal rate of 9.25%.