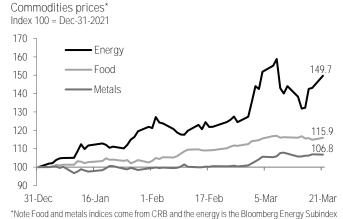

# Inflation 2022– Year-end now seen at 6.7% amid more challenging conditions abroad

- We believe the inflation outlook has deteriorated significantly in the past couple of weeks, leading us to revise our year-end forecast for 2022 to 6.7% y/y (previous: 4.4%)
- Both core and non-core inflation would be higher, forecasting them at 6.4% and 7.6%, respectively
- The main drivers behind our revision include:
  - (1) Higher prices of energy and other commodities, along with increased MXN volatility due to the war in Ukraine;
  - (2) Upside surprises at the core from prevailing supply disruptions, further cost increases, and additional changes in consumption patterns; and
  - (3) More difficult weather conditions that would impact crops, as well as other sectors
- Some downside risks may be materializing (*e.g.* an improvement on virus conditions and mobility), albeit it is our take that drivers to the upside will be more persistent and stronger in magnitude, resulting in a more modest reduction in annual inflation for the rest of the year
- Considering this backdrop along and a more hawkish stance by the Fed, we maintain our call for a 50bps hike by Banxico on Thursday. Moreover, we now believe this will be followed by an increase of the same magnitude in May
- Following this, we expect +25bps adjustments in the five remaining decisions of the year, in line with the similar moves by the Federal Reserve, taking the reference rate to 8.25% (previous: 7.50%)

**Inflation at 6.7% y/y by the end of 2022.** This represents 230bps more than our previous estimate. In our view, the outlook for inflation has deteriorated significantly in the past couple of weeks, mainly (but not exclusively) because of the reverberations of the war in Ukraine across global markets. In particular, we now expect both the core and non-core higher at 6.4% (previous: 4.1%) and 7.6% (previous: 5.1%), in the same order. Most shocks still seem to be mainly originating abroad, albeit likely with a more sizable domestic impact in the price formation process given built-up cost pressures and more lasting effects.

## 7 BANORTE

A more challenging backdrop for inflation. Inflation dynamics have become more complex since 2020, especially at the core. This component has shown more persistent pressures and has consistently overshoot estimates (chart below, left) because of several factors, including: (1) Supply disruptions; (2) cost increases; and (3) changes in consumption patterns, among others. However, and contrary to our expectations, these have extended further into 2022, resulting in additional challenges for prices. Lastly, the war in Ukraine has triggered sharp increases across most commodities –especially energy (chart below, right)–, which we see as having both direct and indirect effects on CPI as costs pass-through to consumers. Lastly, we expect adverse weather effects to keep weighing on crops, with additional reports of distortions from an extended process of the *La Niña* phenomenon.