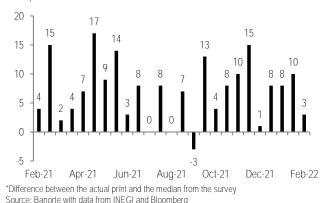

## 7 BANORTE

A more challenging backdrop for inflation. Inflation dynamics have become more complex since 2020, especially at the core. This component has shown more persistent pressures and has consistently overshoot estimates (chart below, left) because of several factors, including: (1) Supply disruptions; (2) cost increases; and (3) changes in consumption patterns, among others. However, and contrary to our expectations, these have extended further into 2022, resulting in additional challenges for prices. Lastly, the war in Ukraine has triggered sharp increases across most commodities –especially energy (chart below, right)–, which we see as having both direct and indirect effects on CPI as costs pass-through to consumers. Lastly, we expect adverse weather effects to keep weighing on crops, with additional reports of distortions from an extended process of the *La Niña* phenomenon.