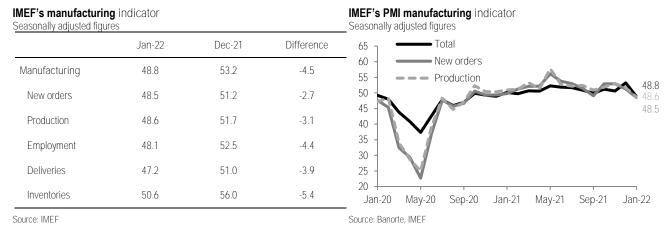

# *IMEF's* PMI surveys – Economic weakness likely extended to January

- *IMEF* Manufacturing PMI (Jan, sa): 48.8pts; Banorte: 50.6pts; previous: 51.8pts
- *IMEF* Non-manufacturing PMI (Jan, sa): 49.0pts; Banorte: 49.4pts; previous: 51.9pts
- Both indicators backed off relative to the previous month and reached contraction territory, alluding to renewed economy weakness at the start of the year. This had not been seen since February 2021, when the country was facing the second wave of the pandemic
- All components fell in manufacturing, highlighting 'employment' and 'inventories'. However, we also saw relevant adjustments in 'production' and 'new orders', suggesting that difficulties remain in the sector
- In non-manufacturing, the greatest declines were in 'production' (-8.9pts) and 'employment' (-7.3pts) with both returning below the 50pts threshold
- These results reinforce downside risks for activity in 1Q22, despite slight sequential contractions in the two previous quarters

IMEF's PMIs weaken in January. The manufacturing resulted on 48.8pts, below the 53.2pts of the previous month, with a slightly upward revision. The non-manufacturing stood at 49.0pts from 52.8pts. In first place, both indicators fell below the 50pts threshold, a level which separates expansion from contraction. This had not been seen since February 2021, when the country faced COVID-19's second wave. Besides, declines were broad among subcomponents in the two subsectors considered by the survey. In our view, the deterioration is partially explained by the rebound in Omicron cases, which was clearer since the beginning of the month. Although authorities did not announce closures in a bid to mitigate their economic effect, the latter has been present and greater than anticipated. Growing population' concerns were also reflected in the drop of mobility indicators, which exceeded pre-pandemic levels in December. Apart from this, it's likely that we have seen an additional impact on labor productivity, not only from infected people, but also from voluntary confinements and family care needs. In this respect, the labor market probably deteriorated in the period, as suggested by the strong increase in applications for temporary leave due to the disease among IMSS affiliates.

**Manufacturing decline led by 'employment'.** This component backed off from 48.1pts to 52.5pts", its largest setback since May 2019. On the other hand, 'inventories' fell 5.4pts, with month-to-month changes in this component much more volatile than before. We think this reflects the ongoing challenges that companies face in adjusting to bottlenecks in supply chains. Either way, the negative signal is reinforced by the declines in 'production' and 'new orders'. We believe this is more worrisome for the short-term outlook, suggesting an impact on demand, probably influenced by strong accumulated price increases in goods since last year.