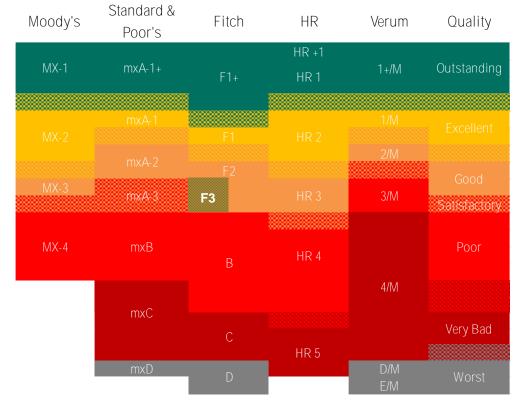

**Can ratings be standardized?** Some rating agencies (*S&P Global Ratings, Fitch Ratings, Moody's Investors Service* and *HR Ratings*) publish correspondence tables to standardize ratings on a global and national scale. It is important to note that national scale ratings are not directly comparable to global scale ratings or to national scale ratings of other countries, however, they are a good indicator with respect to the assessment of the risk of an issuer/issuance in comparison with the global market. On the other hand, there may be a matching exercise between short- and long-term ratings on the same scale, without a direct relationship since the range of options is open to various rating levels varying between rating agencies (See "National and Global Scale Correspondence Tables" page 4 and "Short- and Long-Term Correspondence Tables – Short-Term Definitions" page 5).

### Short-Term Ratings Correspondence Table

Source: Banorte with rating agencies information. Fitch Ratings' 'F3' rating is in the 'F2' group.

Primary Assets Servicers Ratings Correspondence Table

|                   |               | Rating Agency |            |           |                                  |
|-------------------|---------------|---------------|------------|-----------|----------------------------------|
| Fitch             | S&P           | Moody's       | HR Ratings | Verum     | Quality*                         |
| AAFC1 (mex)       | Excellent     | SQ1           | HR AP1     | AAF1/M    | The highest standards            |
| AAFC1- (mex)      | EXCEIIEIII    | SQ1-          | HR AP1     | AAF 1/IVI | The Highest standards            |
| AAFC2+ (mex)      |               | SQ2+          | HR AP2+    | AAF2/M+   |                                  |
| AAFC2 (mex)       | Above Average | SQ2           | HR AP2     | AAF2/M    | High performance                 |
| AAFC2- (mex)      |               | SQ2-          | HR AP2     | AAF2/M-   | <u> </u>                         |
| AAFC3+ (mex)      |               | SQ3+          | HR AP3+    | AAF3/M+   |                                  |
| AAFC3 (mex)       | Average       | SQ3           | HR AP3     | AAF3/M    | Proper operation                 |
| AAFC3- (mex)      | 5             | SQ3-          | HR AP3-    | AAF3/M-   |                                  |
|                   |               | SQ4+          |            | AAF4/M+   |                                  |
| AAFC4 (mex)       | Under Average | SQ4           | HR AP4     | AAF4/M    | Operation with opportunity areas |
| . ,               | Ū.            | SQ4-          |            | AAF4/M-   |                                  |
| AAFC5 (mex)       | Weak          | SQ5           | HR AP5     | AAF5/M    | Minimum standard                 |
| Inaceptable (mex) |               |               |            |           | Unacceptable                     |