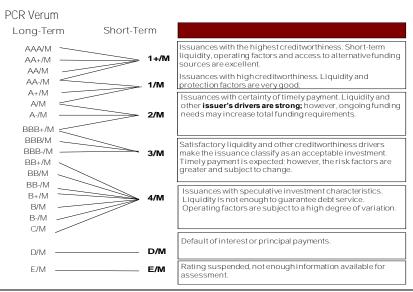

### National Scale Correspondence Tables - Short- and Long-Term

Short- and Long-Term Correspondence Tables - Short-Term Definitions

| Fitch                          |            |                                                                                            | Standard & Poor         | r's        |                                                                                          |
|--------------------------------|------------|--------------------------------------------------------------------------------------------|-------------------------|------------|------------------------------------------------------------------------------------------|
| Long-Term                      | Short-Term | Fitch Ratings                                                                              | Long-Term               | Short-Term | Standard and Poor's                                                                      |
| AAA(mex)                       | F1+(mex)   | Extraordinary capacity to pay its                                                          | mxAAA                   | mxA-1+     | Debt issued that has extraordinary payment characteristics.                              |
| AA(mex)<br>AA-(mex)<br>A+(mex) |            | obligations in a timely manner.                                                            | mxAA<br>mxAA            | mxA-1      | Strong degree of security regarding timely payment of interest and principal.            |
| A(mex)<br>A-(mex)              | F1(mex)    | Strong ability to pay obligations in a timely manner.                                      | mxA<br>mxA-             | mxA-2      | Indicates that the ability to pay interest and                                           |
| BBB+(mex) BBB(mex)             | F2(mex)    | Satisfactory ability to pay obligations in a timely manner.                                | mxBBB+                  | mxA-3      | principal in a timely manner is satisfactory. More vulnerable to adverse effects of      |
| BBB-(mex)<br>BB+(mex)          | F3(mex)    | Adequate capacity to pay its obligations in a timely manner.                               | mxBBB-<br>mxBB+<br>mxBB |            | circumstantial changes than higher-rated debt<br>Contemplate greater uncertainty or risk |
| BB(mex)<br>BB-(mex)<br>B+(mex) | B(mex)     | Minimum ability to pay obligations in a timely manner.                                     | mxBB-<br>mxB+           | mxB        | exposure that could affect the ability to pay.                                           |
| B(mex)<br>B-(mex)              |            |                                                                                            | mxB<br>mxB-             | mxC        | Issuances with doubtful capacity of timely payment of interest and principal.            |
| CCC(mex)<br>CC(mex)<br>C(mex)  | C(mex)     | Ability to make timely payments depends<br>on the environment. High default<br>likelihood. | mxCCC<br>mxCC<br>mxD    | mxD        | This rating indicates that the short-term issuance has incurred a payment default.       |
| RD(mex)                        | D(mex)     | Default.                                                                                   |                         |            |                                                                                          |

HR C-

HR D

#### Moody's Investors Service

D (mex)

| Moody's Investo                      | ors Service |                                                                                                                        | HR Ratings                                |            |                                                                                                                                                                                                                                                                                                                                                                                                                                                                                                                                                                                                                                                                                                                                                                                                                                                                                                                                                                                                                                                                                                                                                                                                                                                                                                                                                                                                                                                                                                                                                                                                                                                                                                                                                                                                                                                                                                                                                                                                                                                                                                                               |
|--------------------------------------|-------------|------------------------------------------------------------------------------------------------------------------------|-------------------------------------------|------------|-------------------------------------------------------------------------------------------------------------------------------------------------------------------------------------------------------------------------------------------------------------------------------------------------------------------------------------------------------------------------------------------------------------------------------------------------------------------------------------------------------------------------------------------------------------------------------------------------------------------------------------------------------------------------------------------------------------------------------------------------------------------------------------------------------------------------------------------------------------------------------------------------------------------------------------------------------------------------------------------------------------------------------------------------------------------------------------------------------------------------------------------------------------------------------------------------------------------------------------------------------------------------------------------------------------------------------------------------------------------------------------------------------------------------------------------------------------------------------------------------------------------------------------------------------------------------------------------------------------------------------------------------------------------------------------------------------------------------------------------------------------------------------------------------------------------------------------------------------------------------------------------------------------------------------------------------------------------------------------------------------------------------------------------------------------------------------------------------------------------------------|
| Long-Term                            | Short-Term  | Moody's                                                                                                                | Long-Term                                 | Short-Term | ŀ                                                                                                                                                                                                                                                                                                                                                                                                                                                                                                                                                                                                                                                                                                                                                                                                                                                                                                                                                                                                                                                                                                                                                                                                                                                                                                                                                                                                                                                                                                                                                                                                                                                                                                                                                                                                                                                                                                                                                                                                                                                                                                                             |
| Aaa.mx<br>Aa1.mx<br>Aa2.mx<br>Aa3.mx | MX-1        | Increased ability to pay priority short-term<br>unsecured debt obligations relative to other<br>domestic debt issuers. | HR AAA<br>HR AA+<br>HR AA<br>HR AA        | HR +1      | High creditworthin<br>and maintain the I<br>with relative super<br>belong to HR+1.                                                                                                                                                                                                                                                                                                                                                                                                                                                                                                                                                                                                                                                                                                                                                                                                                                                                                                                                                                                                                                                                                                                                                                                                                                                                                                                                                                                                                                                                                                                                                                                                                                                                                                                                                                                                                                                                                                                                                                                                                                            |
| A1.mx<br>A2.mx<br>A3.mx<br>Baa1.mx   | MX-2        | Above-average capacity to pay priority short-term<br>unsecured debt obligations relative to other<br>domestic issuers. | HR A+<br>HR A<br>HR A-<br>HR BBB+         | HR2        | Acceptable creditions and methods and methods and methods and methods and methods and methods are associated as a second |
| Baa2.mx<br>Baa3.mx<br>Ba1.mx         | MX-3        | Average capacity to pay priority short-term<br>unsecured debt obligations relative to other<br>domestic issuers.       | HR BBB<br>HR BBB-<br>HR BB+<br>HR BB      | HR 3       | Moderate creditwo<br>obligations and m<br>to higher rated ins                                                                                                                                                                                                                                                                                                                                                                                                                                                                                                                                                                                                                                                                                                                                                                                                                                                                                                                                                                                                                                                                                                                                                                                                                                                                                                                                                                                                                                                                                                                                                                                                                                                                                                                                                                                                                                                                                                                                                                                                                                                                 |
| Ba2.mx<br>Ba3.mx<br>B1.mx            | MX-4        | Below-average capacity to pay priority short-term<br>unsecured debt obligations relative to other<br>domestic issuers. | HR BB-<br>HR B+<br>HR B<br>HR B-<br>HR C+ | HR 4       | Insufficient credit<br>short-term debt o<br>credit risk.                                                                                                                                                                                                                                                                                                                                                                                                                                                                                                                                                                                                                                                                                                                                                                                                                                                                                                                                                                                                                                                                                                                                                                                                                                                                                                                                                                                                                                                                                                                                                                                                                                                                                                                                                                                                                                                                                                                                                                                                                                                                      |
|                                      |             |                                                                                                                        | HR C                                      | <u> </u>   | The issuer or issu                                                                                                                                                                                                                                                                                                                                                                                                                                                                                                                                                                                                                                                                                                                                                                                                                                                                                                                                                                                                                                                                                                                                                                                                                                                                                                                                                                                                                                                                                                                                                                                                                                                                                                                                                                                                                                                                                                                                                                                                                                                                                                            |

| rm          | HR Ratings                                                                                                                                                                             |
|-------------|----------------------------------------------------------------------------------------------------------------------------------------------------------------------------------------|
| : +1<br>: 1 | High creditworthiness of short-term debt obligations<br>and maintain the lowest credit risk. The instruments<br>with relative superiority in credit characteristics<br>belong to HR+1. |
| 2           | Acceptable creditworthiness of short-term debt<br>obligations and maintain a higher credit risk compared<br>to higher credit rated instruments.                                        |
| 3           | Moderate creditworthiness of short-term debt<br>obligations and maintain higher credit risk compared<br>to higher rated instruments.                                                   |
| 4           | Insufficient creditworthiness for timely payment of<br>short-term debt obligations and maintain a very high<br>credit risk.                                                            |

The issuer or issuance has fallen into default or is highly likely to fall at maturity.

HR 5

Fuente: S&P Global Ratings, Moody's Investors Service, Fitch Ratings, HR Ratings and PCR Verum. This is an exercise conducted by Banorte's Corporate Debt Analysis area and does not represent the opinion of the rating agencies.

### Short-Term Ratings Correspondence Table

Source: Banorte with rating agencies information. Fitch Ratings' 'F3' rating is in the 'F2' group.

Primary Assets Servicers Ratings Correspondence Table

|                   |               | Rating Agency |            |           |                                  |
|-------------------|---------------|---------------|------------|-----------|----------------------------------|
| Fitch             | S&P           | Moody's       | HR Ratings | Verum     | Quality*                         |
| AAFC1 (mex)       | Excellent     | SQ1           | HR AP1     | AAF1/M    | The highest standards            |
| AAFC1- (mex)      | EXCEIIEIII    | SQ1-          | HR AP1     | AAF 1/IVI | The Highest standards            |
| AAFC2+ (mex)      |               | SQ2+          | HR AP2+    | AAF2/M+   |                                  |
| AAFC2 (mex)       | Above Average | SQ2           | HR AP2     | AAF2/M    | High performance                 |
| AAFC2- (mex)      |               | SQ2-          | HR AP2     | AAF2/M-   | <u> </u>                         |
| AAFC3+ (mex)      |               | SQ3+          | HR AP3+    | AAF3/M+   |                                  |
| AAFC3 (mex)       | Average       | SQ3           | HR AP3     | AAF3/M    | Proper operation                 |
| AAFC3- (mex)      | 5             | SQ3-          | HR AP3-    | AAF3/M-   |                                  |
|                   |               | SQ4+          |            | AAF4/M+   |                                  |
| AAFC4 (mex)       | Under Average | SQ4           | HR AP4     | AAF4/M    | Operation with opportunity areas |
| . ,               | Ū.            | SQ4-          |            | AAF4/M-   |                                  |
| AAFC5 (mex)       | Weak          | SQ5           | HR AP5     | AAF5/M    | Minimum standard                 |
| Inaceptable (mex) |               |               |            |           | Unacceptable                     |