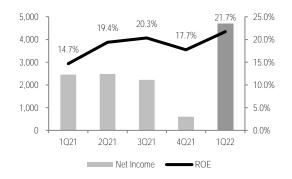

ALPEK - Results 1022 MXN, million

| Concept          | 1Q21   | 1Q22   | Var %  | 1Q22e  | Var % vs<br>Estim. |
|------------------|--------|--------|--------|--------|--------------------|
| Revenue          | 32,830 | 47,877 | 45.8%  | 40,467 | 18.3%              |
| Operating Income | 5,546  | 8,316  | 50.0%  | 6,241  | 33.2%              |
| Ebitda           | 6,594  | 9,368  | 42.1%  | 7,388  | 26.8%              |
| Net Income       | 2,452  | 4,698  | 91.6%  | 4,117  | 14.1%              |
| Margins          |        |        |        |        |                    |
| Operating Margin | 16.9%  | 17.4%  | 0.5pp  | 15.4%  | 1.9pp              |
| Ebitda Margin    | 20.1%  | 19.6%  | -0.5pp | 18.3%  | 1.3pp              |
| Net Margin       | 7.5%   | 9.8%   | 2.3pp  | 10.2%  | -0.4pp             |
| EPS              | \$1.16 | \$2.22 | 91.6%  | \$1.94 | 14.1%              |

#### Net Income & ROE MXN, million