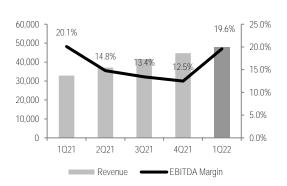

Higher than expected results, due to margins strength. Alpek reported a revenue growth of 45.8% y/y to MXN 47.877 billion and an EBITDA of 42.1% to MXN 9.368 billion, well above market expectations. This led to a barely EBITDA margin contraction of 0.5pp v/v, but with a sequentially recovery of 7.1pp to 19.6%. Although, EBITDA includes a positive effect due to an inventory gain and raw materials carry-forward effect of ~ MXN 2.553 billion (\$123 millions) given the rise of more than 20% q/q in Brent prices and related raw materials, on comparable basis the increase was close to 65% y/y to stand at MXN 6.814 billion, slightly above our estimates. This, was favorably supported by surprising margins in (1) Polyester, underpinned by stronger demand, the spread normalization between North America-Asia, as well as the resilient reference margins in Asia, averaging levels of \$420 per Ton (-3% q/q)due to higher transportation costs and (2) Polypropylene and EPS given a favorable demand and supply environment and the import parity pricing from Asia which remain higher -look Pag 3. Alpek increased its 2022 Guidance reaffirming favorable environment dynamics. The results confirmed the company's positive outlook supported by better environment prices and an appropriate operation and acquisition optimization strategy. Given the betterthan-expected margins, Alpek increased its 2022 guidance to \$1.365 million (+19% y/y) in 2022e EBITDA, and in comparable basis from \$1.031 billion to \$1.250 billion (+21%). With a remarkable financial strength (ND/EBITDA 1.0x) and an interesting valuation (FV/EBITDA 3.5x vs 3.9x previous), we reiterate our BUY recommendation.

ALPEK - Results 1022 MXN, million

| Concept          | 1Q21   | 1Q22   | Var %  | 1Q22e  | Var % vs<br>Estim. |
|------------------|--------|--------|--------|--------|--------------------|
| Revenue          | 32,830 | 47,877 | 45.8%  | 40,467 | 18.3%              |
| Operating Income | 5,546  | 8,316  | 50.0%  | 6,241  | 33.2%              |
| Ebitda           | 6,594  | 9,368  | 42.1%  | 7,388  | 26.8%              |
| Net Income       | 2,452  | 4,698  | 91.6%  | 4,117  | 14.1%              |
| Margins          |        |        |        |        |                    |
| Operating Margin | 16.9%  | 17.4%  | 0.5pp  | 15.4%  | 1.9pp              |
| Ebitda Margin    | 20.1%  | 19.6%  | -0.5pp | 18.3%  | 1.3pp              |
| Net Margin       | 7.5%   | 9.8%   | 2.3pp  | 10.2%  | -0.4pp             |
| EPS              | \$1.16 | \$2.22 | 91.6%  | \$1.94 | 14.1%              |

Source: Banorte, MSE

Revenue & EBITDA Margin MXN, million