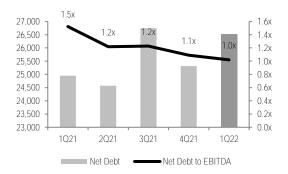

Higher than expected results, due to margins strength. Alpek reported a revenue growth of 45.8% y/y to MXN 47.877 billion and an EBITDA of 42.1% to MXN 9.368 billion, well above market expectations. This led to a barely EBITDA margin contraction of 0.5pp v/v, but with a sequentially recovery of 7.1pp to 19.6%. Although, EBITDA includes a positive effect due to an inventory gain and raw materials carry-forward effect of ~ MXN 2.553 billion (\$123 millions) given the rise of more than 20% q/q in Brent prices and related raw materials, on comparable basis the increase was close to 65% y/y to stand at MXN 6.814 billion, slightly above our estimates. This, was favorably supported by surprising margins in (1) Polyester, underpinned by stronger demand, the spread normalization between North America-Asia, as well as the resilient reference margins in Asia, averaging levels of \$420 per Ton (-3% q/q)due to higher transportation costs and (2) Polypropylene and EPS given a favorable demand and supply environment and the import parity pricing from Asia which remain higher -look Pag 3. Alpek increased its 2022 Guidance reaffirming favorable environment dynamics. The results confirmed the company's positive outlook supported by better environment prices and an appropriate operation and acquisition optimization strategy. Given the betterthan-expected margins, Alpek increased its 2022 guidance to \$1.365 million (+19% y/y) in 2022e EBITDA, and in comparable basis from \$1.031 billion to \$1.250 billion (+21%). With a remarkable financial strength (ND/EBITDA 1.0x) and an interesting valuation (FV/EBITDA 3.5x vs 3.9x previous), we reiterate our BUY recommendation.

#### Net Debt & Net debt to EBITDA ratio MXN, million